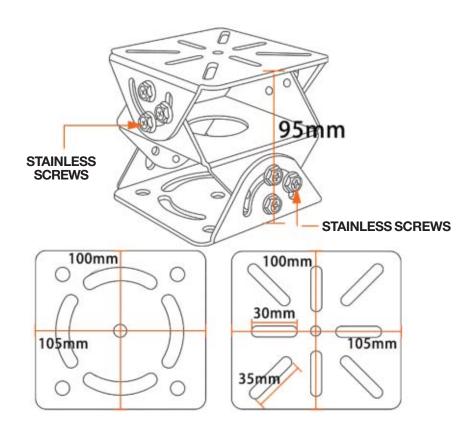

## **Adjustable Aluminum Universal Mounting Bracket**

Heavy Duty, 4mm thick Aluminum Alloy mounting bracket for cameras, lights etc. Stainless Adjustment Screws.

3 Axis motion (Pitch, Yaw and Roll)

H: 100mm (~3-13/16") L/W: Base/Top: 105x100mm (~4-1/8"x 4"] WT: 1